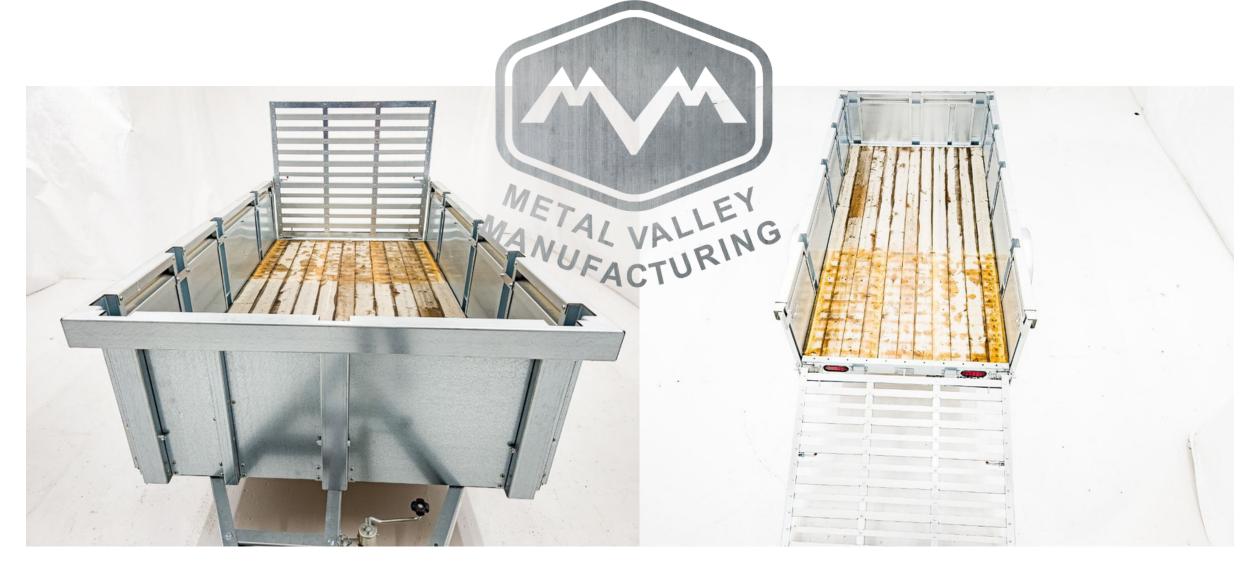

## **5x10Utility Trailer High Walls**

Description

**5x10Utility Trailer High Walls** 5ft wide x 10ft Long (Usable space) Enclosed galvanized walls Rear ramp (capacity Load: 1,300Lbs) Trailer Jack Side load Ramp( capacity load: 900lbs) each Optional side extensions GVWR/PNBV:1359KG (2990LBS) GAWR/PNBEKG: 1359KG (2990LBS) Tire: ST205 15" 5-Bolt Galvanized Steel Rims 15" Radial Tires COLD INFL PRESS: KPA(345) PSI(50) THE WEIGHT OF THE CARGO SHOULD NEVER EXCEED 913KG OR 2014LBS 12" Tall Galvanized Steel Side Rails 2" Coupler 2" x 6" Wood Decking 3,000 lb Removable Front Jack 4" x 2" Galvanized Steel Channel (Bolted) Construction All LED Lighting ATV Side Loading Ramps Dexter Non-Braking Spring Axle Greasable Hubs Spring Assist Rear Ramp Gate (Can Fold Flat into Bed) Stake Pocket Tie Downs