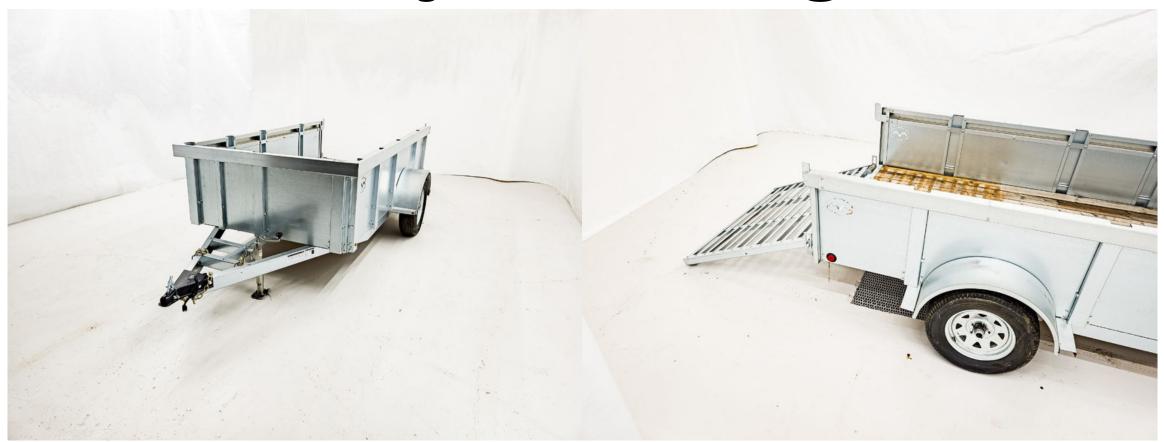

## **5x10Utility Trailer High Walls**

Description

**5x10Utility Trailer High Walls** 5ft wide x 10ft Long (Usable space) Enclosed galvanized walls Rear ramp (capacity Load: 1,300Lbs) Trailer Jack Side load Ramp( capacity load: 900lbs) each Optional side extensions GVWR/PNBV:1359KG (2990LBS) GAWR/PNBEKG: 1359KG (2990LBS) Tire: ST205 15" 5-Bolt Galvanized Steel Rims 15" Radial Tires COLD INFL PRESS: KPA(345) PSI(50) THE WEIGHT OF THE CARGO SHOULD NEVER EXCEED 913KG OR 2014LBS 12" Tall Galvanized Steel Side Rails 2" Coupler 2" x 6" Wood Decking 3,000 lb Removable Front Jack 4" x 2" Galvanized Steel Channel (Bolted) Construction All LED Lighting ATV Side Loading Ramps Dexter Non-Braking Spring Axle Greasable Hubs Spring Assist Rear Ramp Gate (Can Fold Flat into Bed) Stake Pocket Tie Downs