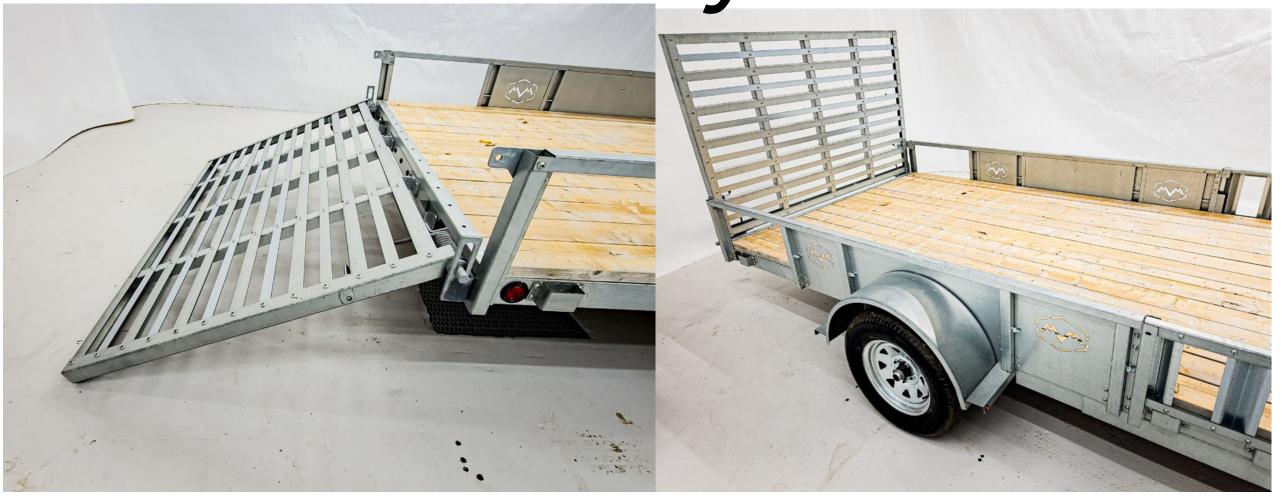

## **5x10Utility Trailer**

5ft wide x 10ft Long (Usable space)

Galvanized

Rear ramp (capacity Load: 1,300Lbs)

Trailer Jack

Side load Ramp( capacity load: 900lbs) each

Optional side extensions

GVWR/PNBV:1359KG (2990LBS)

GAWR/PNBEKG: 1359KG (2990LBS)

Tire: ST205

15" 5-Bolt Galvanized Steel Rims

15" Radial Tires

COLD INFL PRESS: KPA(345) PSI(50)

THE WEIGHT OF THE CARGO SHOULD NEVER EXCEED 913KG OR 2014LBS

12" Tall Galvanized Steel Side Rails

2" Coupler

2" x 6" Wood Decking

3,000 lb Removable Front Jack

4" x 2" Galvanized Steel Channel (Bolted) Construction

All LED Lighting

**ATV Side Loading Ramps** 

Dexter Non-Braking Spring Axle

Greasable Hubs

Spring Assist Rear Ramp Gate (Can Fold Flat into Bed) Stake Pocket Tie Downs