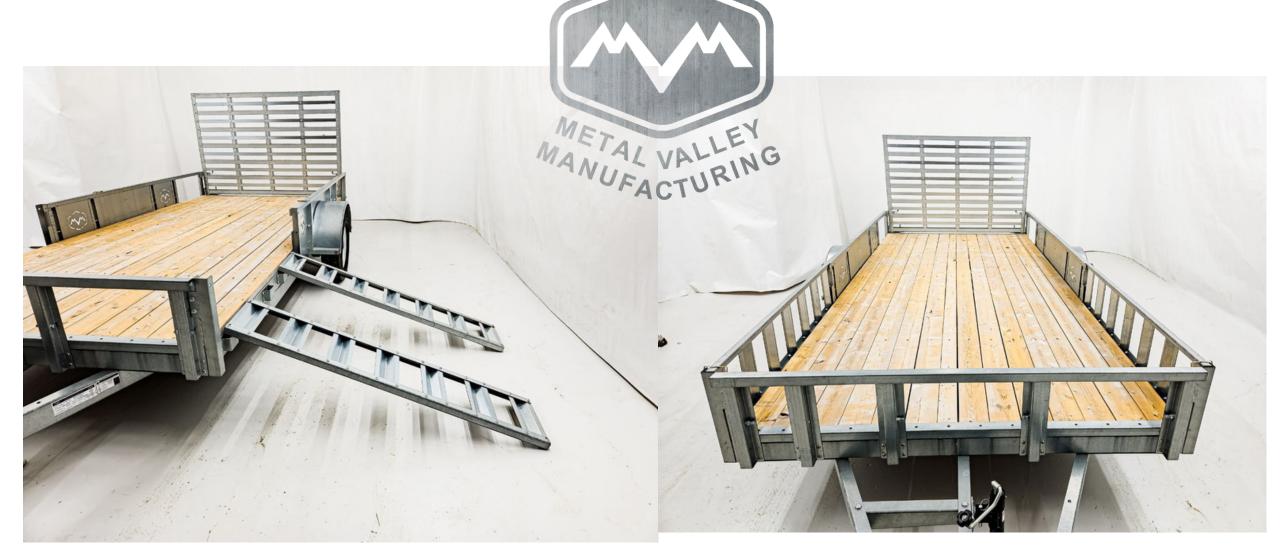

## **5x10Utility Trailer**

5ft wide x 10ft Long (Usable space)

Galvanized

Rear ramp (capacity Load: 1,300Lbs)

Trailer Jack

Side load Ramp( capacity load: 900lbs) each

Optional side extensions

GVWR/PNBV:1359KG (2990LBS)

GAWR/PNBEKG: 1359KG (2990LBS)

Tire: ST205

15" 5-Bolt Galvanized Steel Rims

15" Radial Tires

COLD INFL PRESS: KPA(345) PSI(50)

THE WEIGHT OF THE CARGO SHOULD NEVER EXCEED 913KG OR 2014LBS

12" Tall Galvanized Steel Side Rails

2" Coupler

2" x 6" Wood Decking

3,000 lb Removable Front Jack

4" x 2" Galvanized Steel Channel (Bolted) Construction

All LED Lighting

**ATV Side Loading Ramps** 

Dexter Non-Braking Spring Axle

Greasable Hubs

Spring Assist Rear Ramp Gate (Can Fold Flat into Bed) Stake Pocket Tie Downs